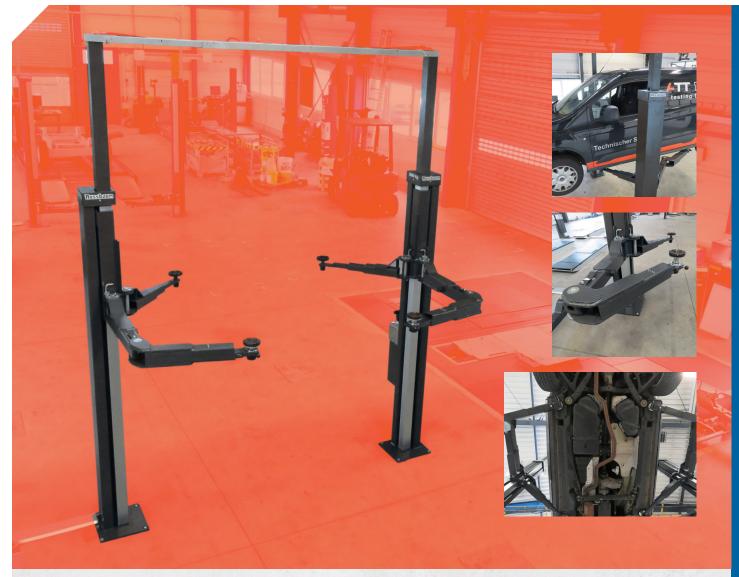

## **OTTO HIGHLIGHTS**

- Patent-pending two-post lift that offers a completely new way to lift cars and to layout your workshop.
- OTTO is ready for new technologies like electric cars and battery exchanges.
- Can be installed as close as 118" apart and still reach most passenger vehicles.
- Standard install at 124".
- Always open the doors.
- Obstruction free access to the areas you need to work on.
- OTTO allows for new service opportunities with electric cars. The patent-pending lift offers full access underneath the car which allows all covers to be removed to get to the vehicles batteries.
- Lift 100% manufactured in the USA
- 9,000 lbs lifting capacity