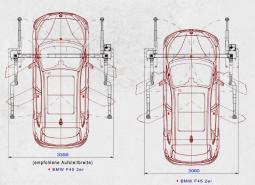

## **Save up to 20 sqft per lift** when you install the All-New OTTO two-post lift.

Installing the OTTO at a width of 118" you not only optimize your workshop space, you can also install it 40" closer to the wall than any other 2-post lift on the market. This all-around space savings gives you more access around the vehicle with much less effort. The 118" install is perfect for any shop that works on standard passenger cars, but also pickup trucks. Its narrow installation and long arm reach make it very easy to reach frames on trucks, as well as pick up points that are far apart.

## **OTTO HIGHLIGHTS**

- Patent-pending two-post lift that offers a completely new way to lift cars and to layout your workshop.
- OTTO is ready for new technologies like electric cars and battery exchanges.
- Can be installed as close as 118" apart and still reach most passenger vehicles.
- Standard install at 124".
- Always open the doors.
- Obstruction free access to the areas you need to work on.
- OTTO allows for new service opportunities with electric cars. The patent-pending lift offers full access underneath the car which allows all covers to be removed to get to the vehicles batteries.
- Lift 100% manufactured in the USA
- 9,000 lbs lifting capacity