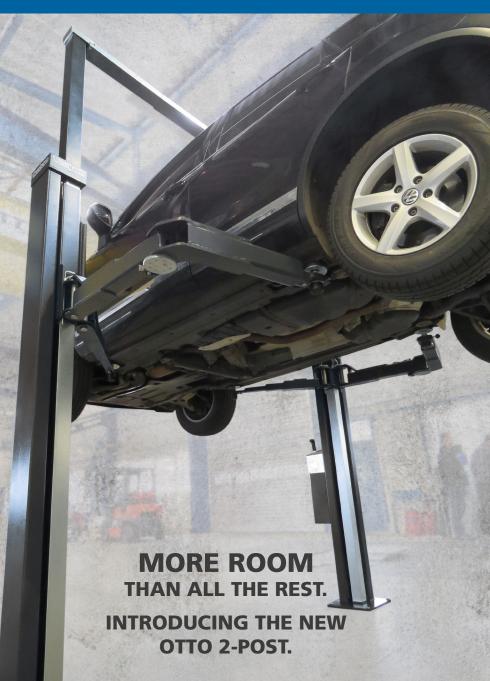

## **Save up to 20 sqft per lift** when you install the All-New OTTO two-post lift.

Installing the OTTO at a width of 118" you not only optimize your workshop space, you can also install it 40" closer to the wall than any other 2-post lift on the market. This all-around space savings gives you more access around the vehicle with much less effort. The 118" install is perfect for any shop that works on standard passenger cars, but also pickup trucks. Its narrow installation and long arm reach make it very easy to reach frames on trucks, as well as pick up points that are far apart.

## **OTTO HIGHLIGHTS**

- Patent-pending two-post lift that offers a completely new way to lift cars and to layout your workshop.
- OTTO is ready for new technologies like electric cars and battery exchanges.
- Can be installed as close as 118" apart and still reach most passenger vehicles.
- Standard install at 124".
- Always open the doors.
- Obstruction free access to the areas you need to work on.
- OTTO allows for new service opportunities with electric cars. The patent-pending lift offers full access underneath the car which allows all covers to be removed to get to the vehicles batteries.
- Lift 100% manufactured in the USA
- 9,000 lbs lifting capacity