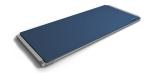

#### **PLUS - Wheel-free lift**

Wheel-free scissor lift with adjustable lifting platforms and polymer pads.

## PLUS AMS - Wheel-free lift and wheel alignment set

Wheel alignment set and wheel-free lift are aligned at one level, giving you completely flat and even ramps.

- ✓ 2 possible types of installation:
  above ground or in-ground
- 2 different surface treatments:
  Powder coated, hot dip galvanized.