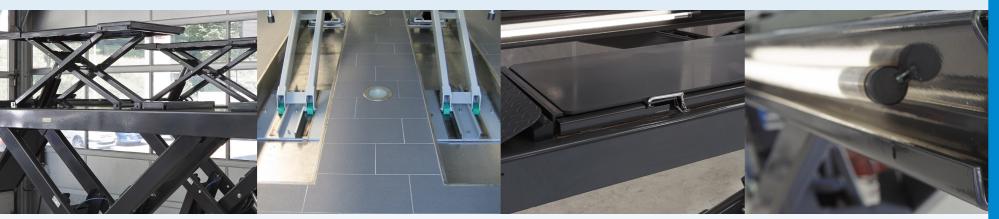

## Technical overview

- ✓ Low runways with short access ramps save space
- ✓ Redundant hydraulic system with two independent hydraulic circuits
- ✓ Powerful, quiet and long lasting oil-submerged motor
- ✓ No fixed connection between the runways
- ✓ Can be installed either mounted on surface or floor flush
- ✓ Fast lifting and lowering times

LED lighting tubes available