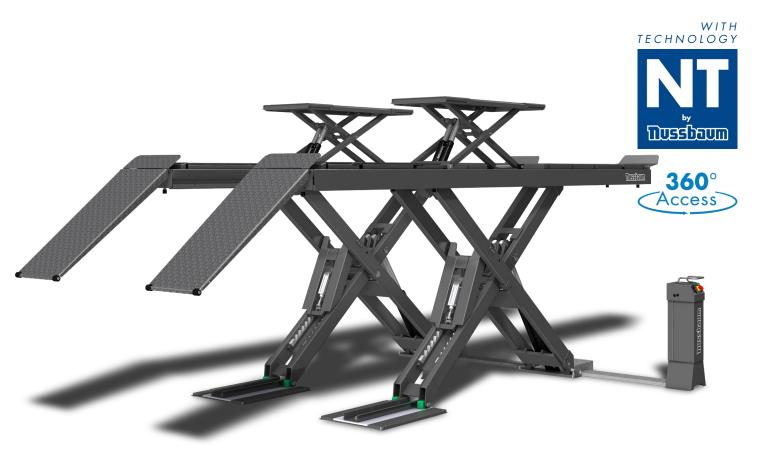

### HYDRAULIC SCISSOR LIFT

# **UNI LIFT NT**

#### HYDRAULIC FLEXIBILITY

## THE PRECISE MULTI-TASKING HYDRAULIC SCISSOR LIFT

- ✓ Hydraulic synchronization of scissors
- Reliable wheel alignment
- ✓ Covers most of the activities in your workshop

■ Made ■ in ■ Germany

#### FREE ACCESS ALL AROUND

Ideal for the adjustment of driver assistance systems