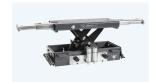

#### **AMS - Wheel Alignment Set**

Installation of rear sliding plates, front recesses for turntables and mechanical locking system.

#### **PLUS - Wheel-free lift**

Wheel-free scissor lift with adjustable lifting platforms and polymer pads.

## PLUS AMS - Wheel-free lift and wheel alignment set

Wheel alignment set and wheel-free lift are aligned at one level, giving you completely flat and even ramps.

- ✓ 2 possible types of installation:
  above ground or in-ground
- 2 different surface treatments:
  Powder coated, hot dip galvanized.