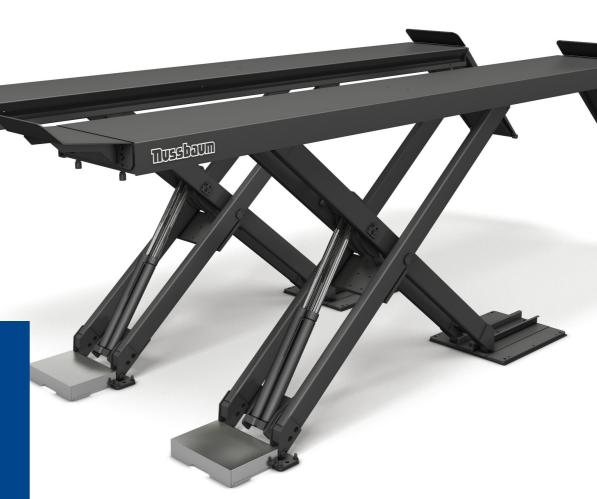

#### HYDRAULIC SCISSOR LIFT

## **UNI LIFT NT**

## **Functionality and Technology**

A flexible scissor lift, suitable for a large range of tasks:
Diagnostics, wheel alignment, testing, repairs, changing tires
(with optional WHEEL FREE LIFT).

Several versions are available so you can
customize your lift to your specific needs.

Long-lasting and safe, it features the best hydraulic technology on the market: the NT hydraulic system by Nussbaum.